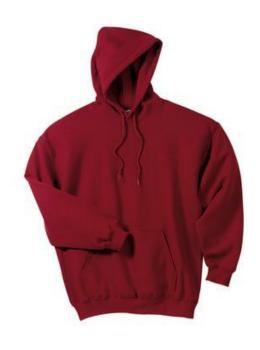

# **Pullover Hooded Sweatshirt 12500**

- 9.3-ounce, 50/50 cotton/poly; no-pill Air Jet Yarn
- Double-needle stitching
- Double-lined hood with dyed-to-match drawcord
- Set-in sleeves
- Rib knit cuffs and waistband with spandex
- Front pouch pocket

### **CARE INSTRUCTIONS**

Gildan® Ultra Blend® - Pullover Hooded Sweatshirt. 12500