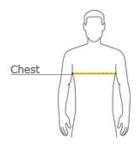

## **HOW TO MEASURE**

## CHEST

With arms down at sides, measure around the upper body, under arms and over the fullest part of the chest.

### SIZE CHART

|       | S     | М     | L     | XL    | 2XL   | 3XL   |
|-------|-------|-------|-------|-------|-------|-------|
| Chest | 38-40 | 42-44 | 46-48 | 50-52 | 54-56 | 58-60 |